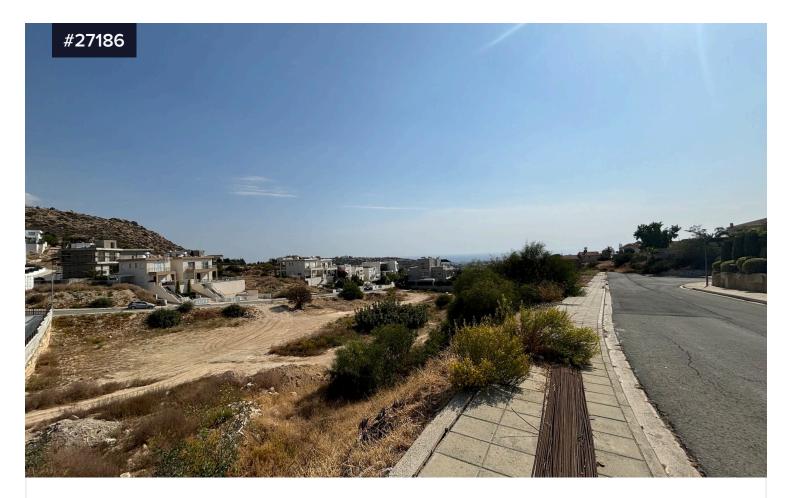

## Area **[] 907 m<sup>2</sup>**

For sale is a spacious building plot measuring 907 m2, located in the desirable area of Germasogeia. This picturesque locale is known for its blend of natural beauty and modern conveniences. Surrounded by lush greenery and scenic views, the plot offers a serene environment for residential development.

The area is well-connected and just a short distance from the nearby highway, providing easy access to the bustling city life and beautiful beaches. Residents can enjoy a perfect balance of tranquility and vibrancy, with a stunning view of both the city and the countryside. The plot's size allows for ample space to design and build your dream TypeBuilding PlotTitle deedYes