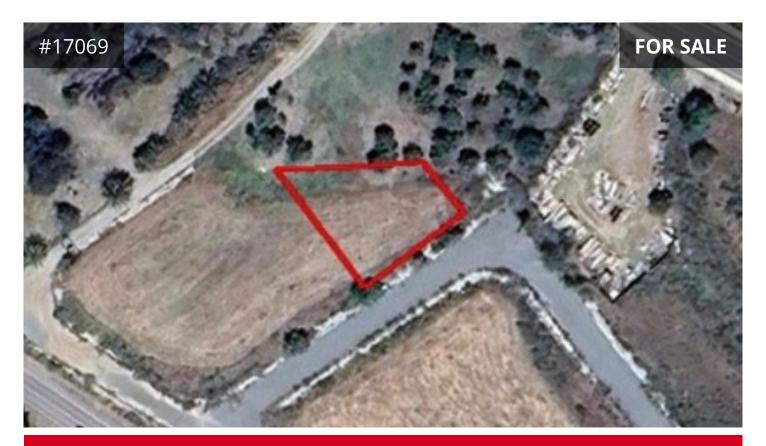

## Description

The property is a plot located in Kouklia village, Paphos district.

The plot is located near Paphos - Limassol motorway and close to the Kouklia village centre.

The plot has an area of 600sqm, has a flat even surface and offers partial distant sea view.

The property is covered by all utility services (water, electricity and telecommunication).

The area comprises of residential developments, as well as undeveloped plots of land.

The property is zoned as H5 (residential) with 30% building density, 20% coverage, 2 floors and a maximum height of 8.3m.