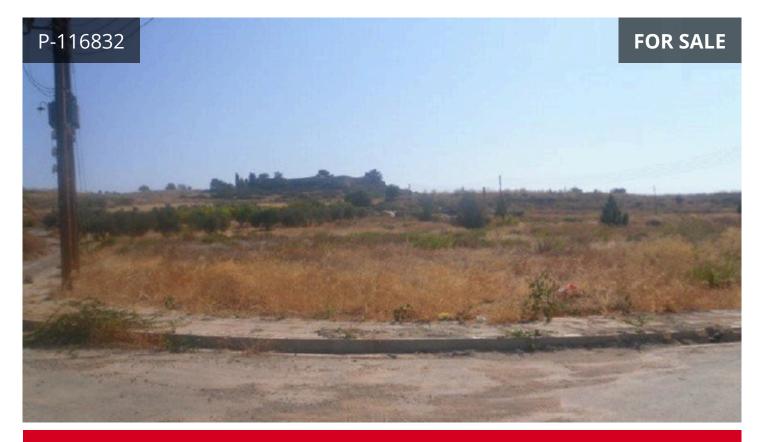

## Description

The property is a plot located in Kouklia village, Paphos district. The plot has an area of 600sqm, has a flat even surface and offers partial distant sea view. The property is covered by all utility services (water, electricity and telecommunication). The immediate area comprises of residential developments, as well as undeveloped plots of land. The property is zoned as H5 (residential) with 30% building density, 20% coverage, 2 floors and a maximum height of 8.3m. THE PRICE IS SUBJECT TO VAT.