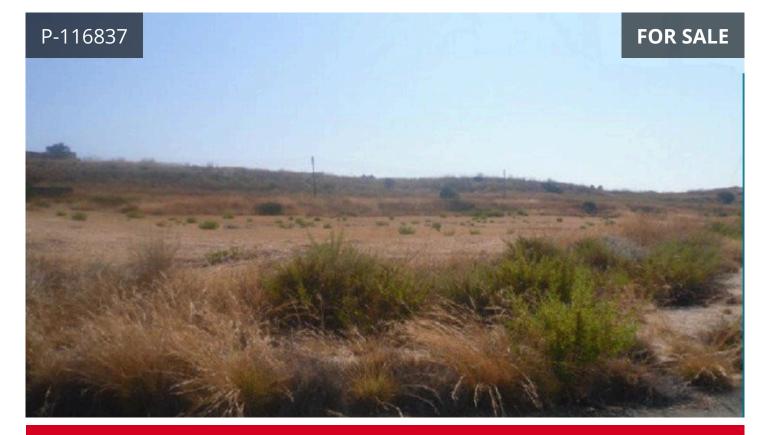

## Description

The property is a plot located in Kouklia village, Paphos district. The plot has an area of 623sqm, has a flat even surface and offers partial distant sea view. The property is covered by all utility services (water, electricity and telecommunication). The immediate area comprises of residential developments, as well as undeveloped plots of land. The property is zoned as H5 (residential) with 30% building density, 20% coverage, 2 floors and a maximum height of 8.3m.