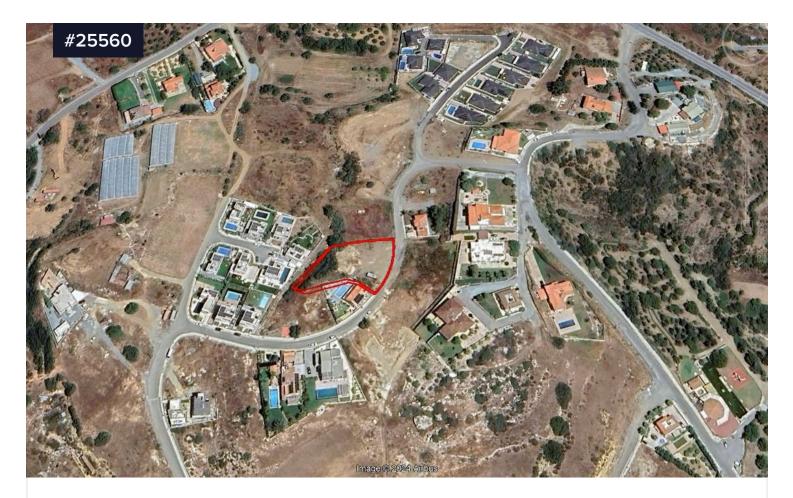

## RESIDENTIAL LAND FOR SALE IN PAREKKLISIA

## €300,000 +vat

Parekklisia, Limassol

## Area **[] 1646 m<sup>2</sup>**

Prime position residential land located in Parekklisia has been offered for immediate sale. The property is enclosed, thought physically has road access. It is serviced with public utilities and in addition is 13 km from Limassol center. The subject real estate falls within the H5 planning zone which at the time of listing allows £0% of building density, 20% Of build cover, 2 maximum floors and 8.3 height, providing that all the necessary building uses and conditions are met. TypeBuilding PlotTitle deedYes