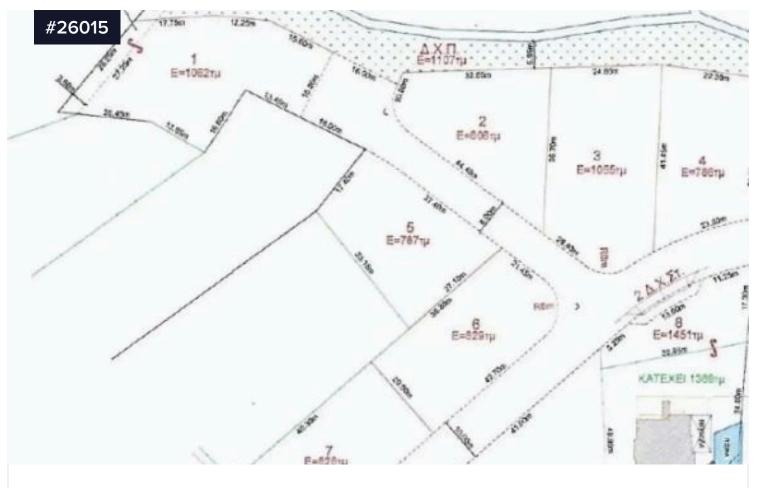

## Area **[] 806 m<sup>2</sup>**

Discover this 806 sq.m. residential plot in the tranquil area of Parekklisia. With 20% density and 20% coverage, this corner plot boasts approximately 50 meters of frontage, offering excellent potential for an impressive house design. Located in a peaceful cul-desac adjacent to a green area, it is just 1km from Parekklisia's main road with all amenities, and 4km from the touristic road and the beach. This plot presents a prime opportunity to build your dream home in an ideal location.