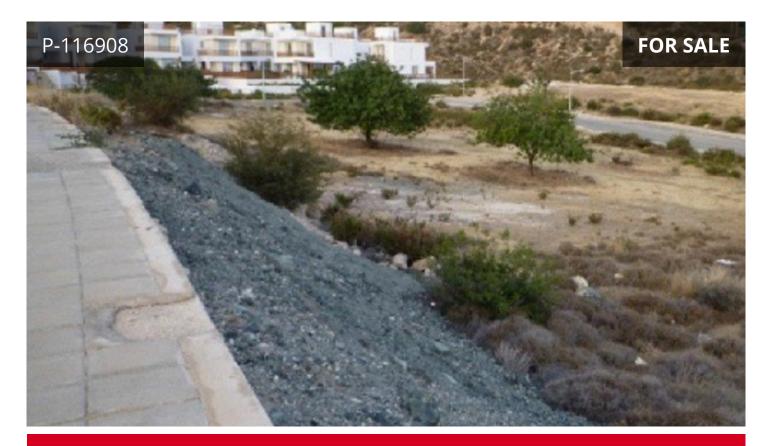

## Description

This residential plot of 609 sqm is located in Pegeia Municipality, Paphos District.It has a rectangular shape with a flat surface and offers partial distance sea view. The property is covered by the utility services (electricity, water and telecommunication). The immediate area consists of semi detached and detached touristic houses as well as large extends of undeveloped land. The property is in close proximity to the sea and has good accessibility to the surrounding area. The plot is zoned as H3 (residential) with 60% building density, 35% coverage, 2 floors and a maximum height of 8,3m.