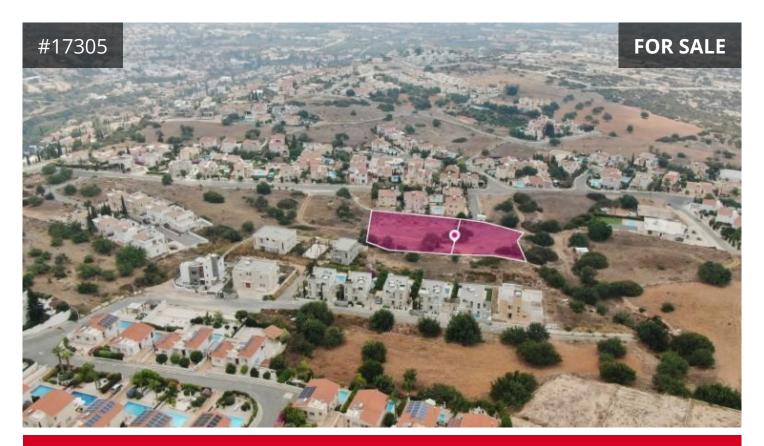

## Paphos, Peyia 4349 m<sup>2</sup> Area

## Description

Two residential fields, extending to about 4,349sq.m. in total. The properties have a rectangular shape.

The asset is located approx. 1.4 km northwest of the municipality' centre

This property consists of two plots .

Plot no. 1 extending to approximately 2,676 sq.m. in total and falls within Zone H5, with a building coefficient of 30%, coverage of 20%, and permission for 2 floors (8.3m) of construction.

Plot No. 2 extending to approximately 1,673 sq.m. in total and falls within Zone H5, with a building coefficient of 30%, coverage of 20%, and permission for 2 floors (8.3m) of construction.