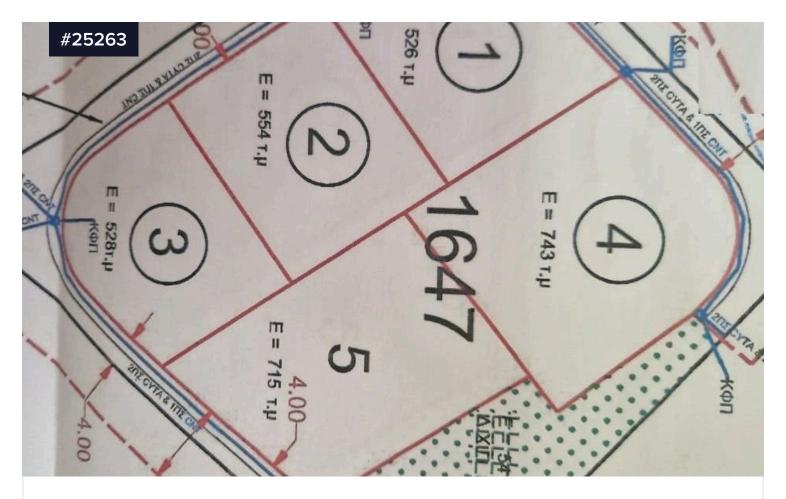

## Area **[] 715 m<sup>2</sup>**

Presenting a 715sq.m. building plot in the area of Ypsonas. With a 35% coverage and 60% density allowance, you can construct up to 2 floors, making this plot perfect for residential development. Enjoy the convenience of easy access to the highway and proximity to local amenities, all within a community featuring newly built roads and houses. The plot is ideally situated next to a lush green area, offering an excellent opportunity to create your dream home or a profitable investment in a rapidly growing area.