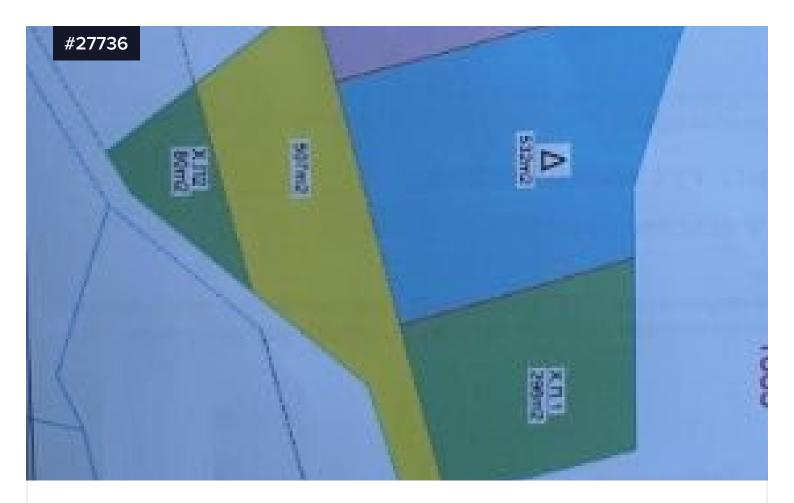

## BEAUTIFUL BUILDING PLOT, FLAT LAND IN €180,000 YPSONAS LOVELY VIEWS, NEXT TO GREEN AREA AND OPPOSITE GREEN AREA.

Ypsonas, Limassol

Area

[] 532 m<sup>2</sup>

This lovely exclusive plot is in the newly built area of Ypsonas, flat land with views of the surrounding areas,

Large frontal façade, can build two houses, next to green area, with direct road access. All amenities, water electricity in place.

A perfect opportunity to purchase this lovely plot which has just been divided (Blue colour).

60% building density and 35% coefficient, two floors allowance, and height of 10 meters.

Type **Building Plot**Title deed **Yes** 