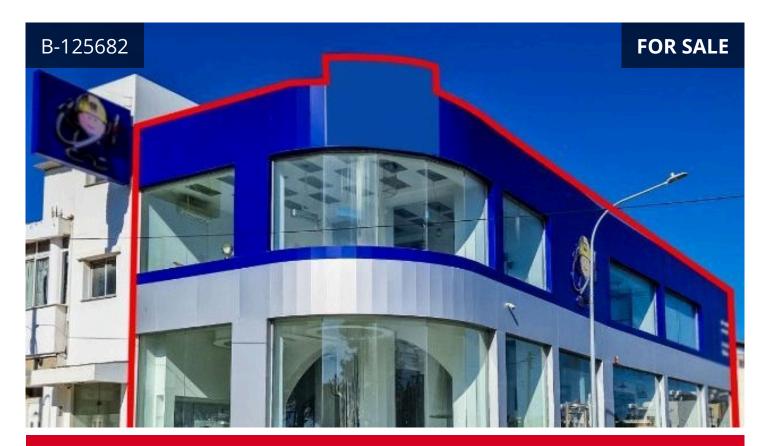

## Description

The property is a commercial two-storey building in Agios Pavlos. The property holds a corner position and is adjacent to registered roads, with a total frontage of 42m. The area on ground floor consists of an open plan showroom, reception, and storage room, kitchen, and toilet for disabled people. The area on 1st floor consists of an open plan showroom, two toilets, kitchen, two seminar rooms, server room and three empty rooms. The property has a covered area of 320sqm, mezzanine of 317sqm and a basement area of 445sqm. It offers proximity to all amenities and easy access to the center of Paphos. The building is rented and can be an ideal investment opportunity.