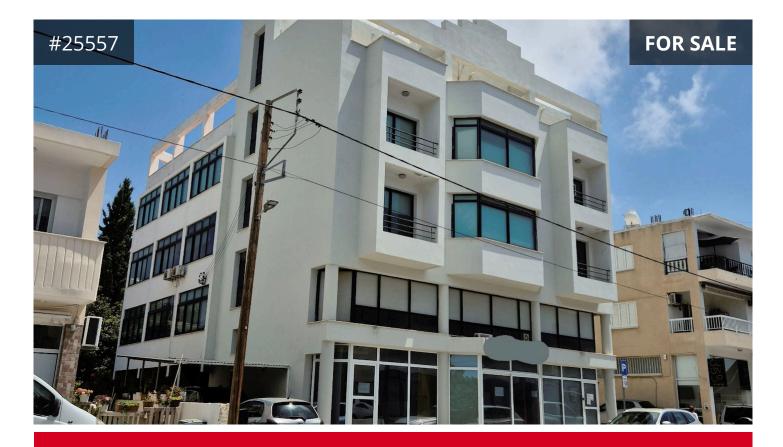

## Description

A commercial building located in the heart of city center

There is licensed shop on the ground floor and the rest of the building has office licenses

Total covered areas: 1071m2

Breakdown of existing licensed as office + shop use

Ground floor: 93m2 shop + 44m2 mezzanine +14m2 common areas

1st floor: Office 1: 83m2, Office 2: 54m2, Office 3: 30m2 + 25m2 common areas

2nd floor: Office 1: 96m2, Office 2: 89m2, Office 3: 85m2 + 29m2 common areas