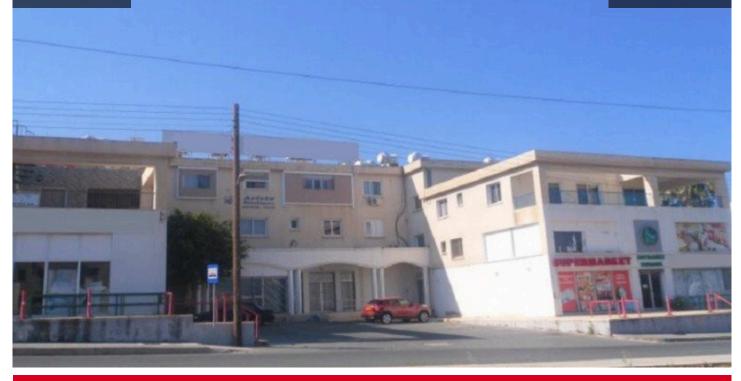

## Description

This property is a large retail space formerly used as a supermarket on the ground floor of the building in Agios Theodoros area of Paphos. The asset comprises of six adjoined shops with a combined area of c. 1818sqm. The area consists of a 1,017sqm ground floor, a 105sqm mezzanine and a 696sqm basement. The asset enjoys the exclusive use of 12 parking spaces and uncovered areas at the front and rear of the property. The immediate area of the asset comprises of residential developments, while the nearby Tomb of the Kings Avenue consists of commercial and tourist development with shops, restaurants, hotels and hotel apartments. In the nearby area more properties can be observed. Tomb of the Kings Avenue also provides great accessibility to the rest of Paphos city.