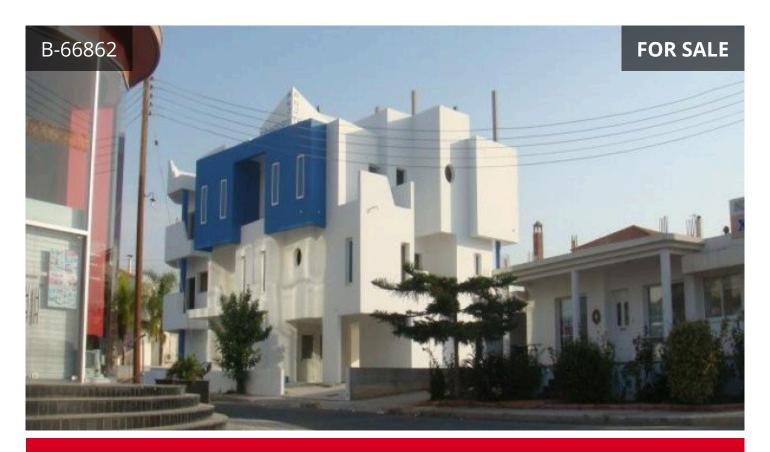

## Description

New building at a centre point in Paphos with an easy access to the Motorway going to Limasol or Nicosia but also the road going to Polis area. It is ideal for business offices and constructed with a technique to change areas to satisfyany company. It has two accesses since it is attached to two different roads, given a tenants an easy access. The building is consist of ground floor +\_235sqm with entrance model hall, the first floor +-255sqm with 4 offices and the second floor with 4 offices which can be easy become 3-4 apartments in each of the floor. Also has roof garden and bar +-161sqm which has magnificent view of Paphos but also a sea and mountain view and that can be serve and used as a café lounge bar. The building has provision for lift, 8 covered parkings and 7 storage rooms.5