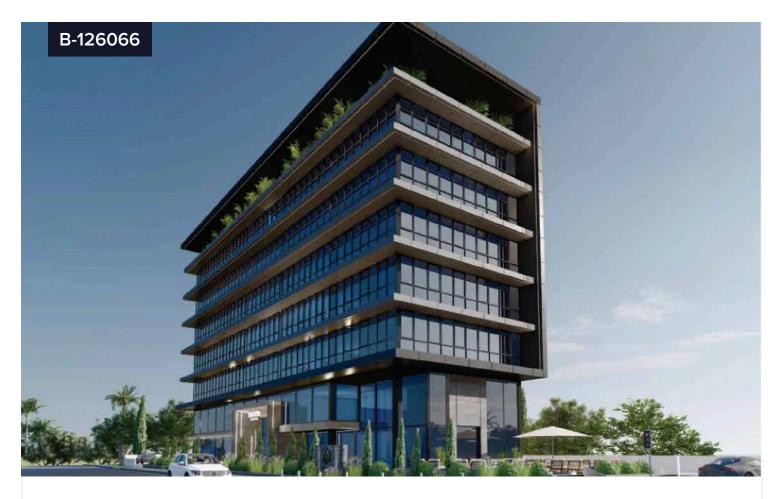

## Covered **[] 1970 m<sup>2</sup>**

A new Tower is located on the prestigious area of Germasogeia, Limassol's tourist area, boasting close proximity to significant related infrastructures such as respectable business centres, high-star hotels, banks and fine dining restaurants.

Designed to cater for today's business needs, provides open spaces, giving a light and airy working environment, with floor to ceiling windows offering panoramic views across the city as well as views of the beautiful seafront of Limassol, thus providing a stimulation of both creativity and productivity. Furthermore it offers a wealth of amenities such as a gym facility, cafeteria area, sauna and a conference room.Call us for more information.