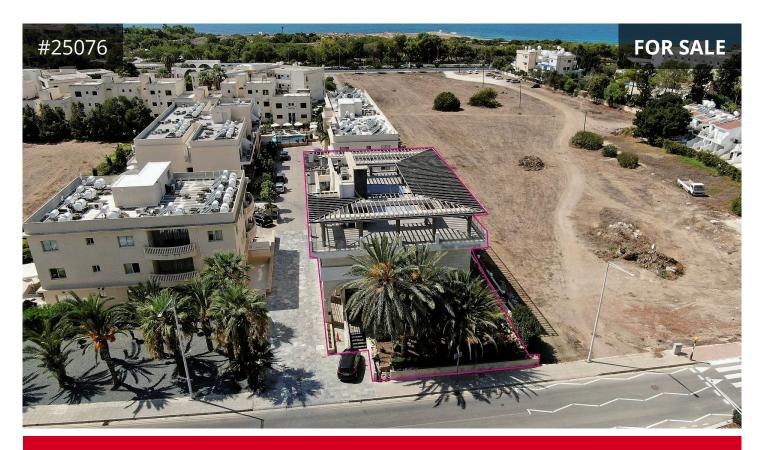

## Description

The property is in Mouttalos Quarter, 175 meters east of Tomb of the Kings Avenue.

The building is a part of a development.

The development has four blocks, three residential and one commercial.

The share of sale is 20% which corresponds to Block 1 (commercial building), located on the north-eastern edge of the parcel.

The building consists of a ground floor area used as dining area and an auxiliary area, a mezzanine with auxiliary areas converted into an apartment, a top floor with roof-garden and an over-flow swimming pool, bar and fencing.

Also, there is a basement with kitchen, two auxiliary rooms, storage, toilets

€800,000

TYPE Commercial Building

COVERED 260 m<sup>2</sup>

PLOT 5352 m<sup>2</sup>

STATUS Resale

**ENERGY EFFICIENCY RATING** 

Certificate expected