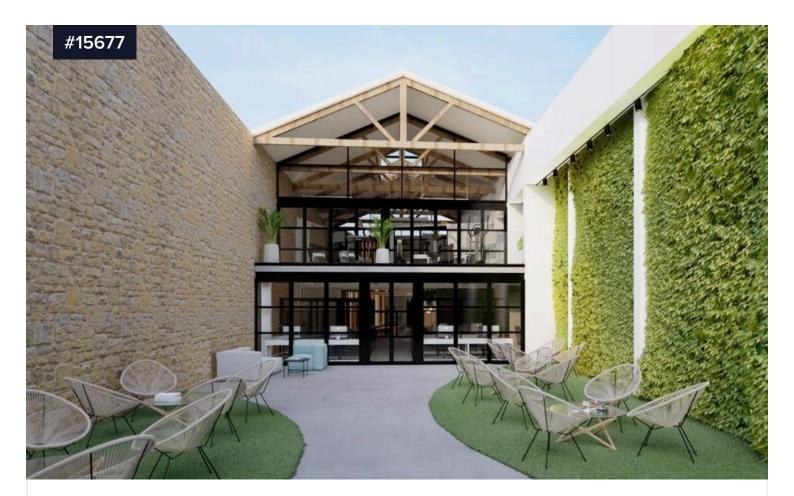

## Covered **1002 m<sup>2</sup>**

Outstanding office building in the Historical town of Limassol. No expense has been spared in making this office building equipped for elite business connoisseur.

Raised floors, Central VRV, security code entry. Parking covered