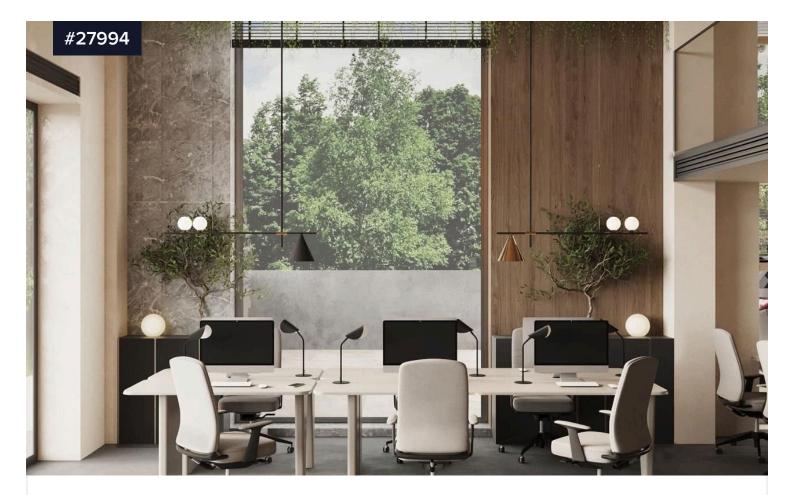

## Covered [] 180 m<sup>2</sup>

Welcome to your opportunity to rent a prime commercial building in the heart of the historical district. This key-ready space offers an expansive internal area of 180 m2, providing ample room for a variety of business ventures.

The building is available as optional furnished, allowing you the flexibility to create a workspace that aligns with your brand and needs.

| Туре                     | Commercial Building       |
|--------------------------|---------------------------|
| Plot                     | <b>200</b> m <sup>2</sup> |
| Status                   | Key ready                 |
| Energy<br>efficiency rat | ing Certificate expected  |