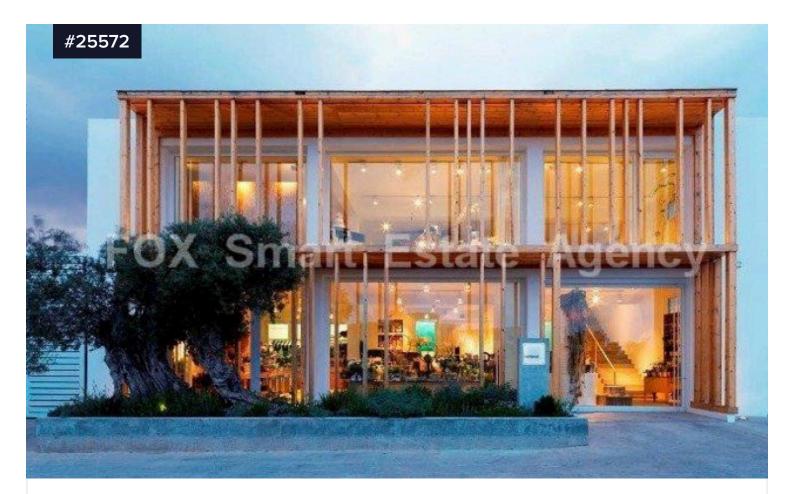

## [] 648 m<sup>2</sup>

This is a fabulous building on a plot 536m<sup>2</sup> in a residential area of Limassol, within a Cul de sac! The building has been fully renovated to high standards, on two levels offering a covered area of approx 648m<sup>2</sup>. This building could be ideal for offices, Art gallery, exhibition centre, event planning, or further business solutions such as furniture shop or showroom etc. Open plan modern building on two levels, fair face feature walls, and fabulous internal feature lighting. 4-5 allocated parking spaces, moreover extra public parking facilities.