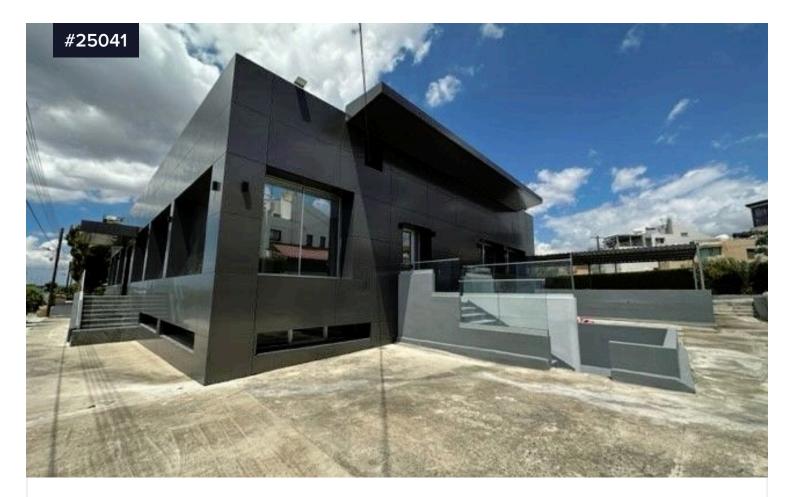

## COMMERICAL BUILDING ONE LEVEL OFFERING 1,800 SQM COVERED AREA AND OVER 100 DESIGNATED PARKING SPACES IN GREAT LOCATION

€30,000 /month

Mesa Geitonia, Limassol

## Covered **[] 1800 m<sup>2</sup>**

This commercial complex on one level with underground parking or further office space, offers 1,800 sqm of covered area on a 2,500 sqm plot, boasting underground and over ground parking for over 100 cars. Comprising two interconnected buildings, the front building features 480 sqm of open-plan space, while the rear building of 280 sqm can be partitioned or opened up as needed.