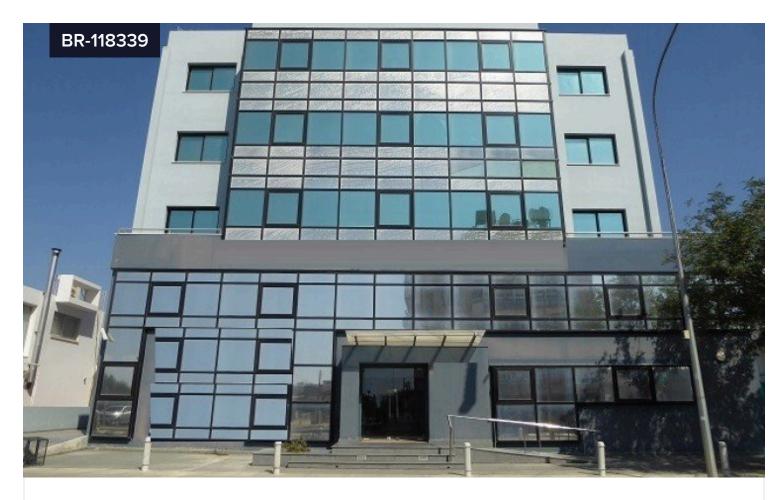

## [] 1769 m<sup>2</sup>

This office building is in a sought after location with access to all arteries of Limassol and highway.Large open areas at the rear end of the building giving unlimited parking for over 120 cars and more.Lift to all floors, partitioned offices and reception, conference areas.Open plan spaces can be easily modified by removing partitions.2 wc and kitchen on each floor.Basement area has gym, showers for staff, dressing rooms and storage areas.Basement: 440m<sup>2</sup>Ground level:265m<sup>2</sup>1st floor 240m<sup>2</sup>2nd, 3rd and 4th floor 247m<sup>2</sup>x3uncovered verandas 18m<sup>2</sup>Lift and staircase access 83.5Total 1769.5Structured cabling, A/c units throughout, security cameras available.