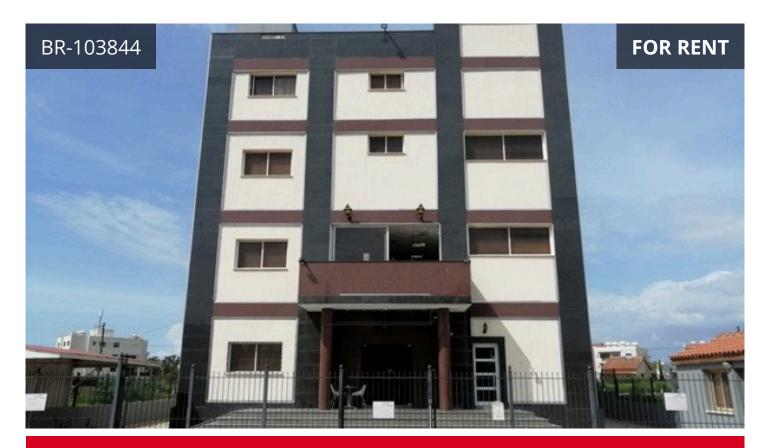

## Description

Building in great conditionThe building consists of 4 floors. On ground floor there are four rooms-offices, one kitchen, two Wc's and a storage. On the first floor there are 7 rooms-offices, one WC, a storage and a veranda. On second floor, two offices, one open plan large room with 6 WC's, kitchen, storage and a large veranda. And finally the forth floor which consists of a one bedroom apartment. The building is fully air conditioned and has a huge parking space for apprx. 100 cars on two plots next to it. The total internal area is 1550sqm.For further information and to arrange a viewing you can contact the agent.