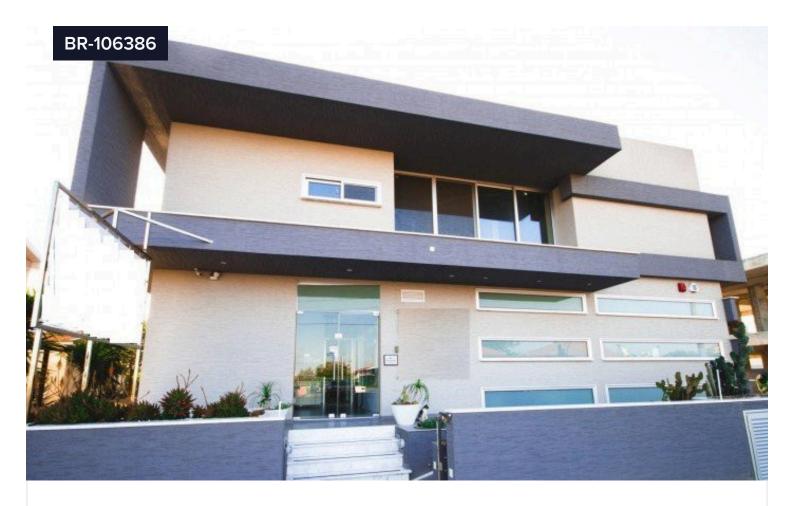

## **Building To Rent In Limassol Limassol Cyprus**

€12,000 /month

Zakaki, Limassol

Covered

[] 590 m<sup>2</sup>

Modern and stylish building available in the up and coming area of Zakaki. Conveniently located near the new Casino, Mall of Cyprus and Lady's Mile Beach. It is currently fully operational as a SPA Centre and has a high clientele base. It boasts potential for a Medical Clinic, SPA, Beauty Centre or similar. A convenient layout consisting of reception with sitting area, 8 separate rooms, kitchen and three bathrooms on the ground level. The first level has an additional 10 rooms with 3 bathrooms. The basement is ideal for parking which currently hosts storage areas and 10 parking spots. An additional floor can be constructed as there is a building density factor of 100%, 50% coverage and an allowance of 3 floors. Can be converted for office space.