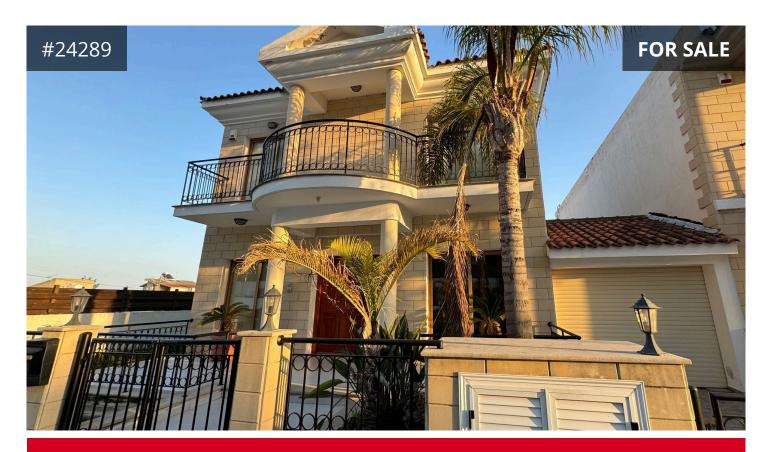

## **Limassol, Agios Athanasios** 236 m² Covered | 4 Bedrooms | 1 Bathroom

## Description

A beautiful Detached house located in Agios Athanasios with panoramic view. The house it has 2 levels on a plot of 335sqm. Ground floor consists with bright open plan living / dining room, separate spacious kitchen, leading out to a comfortable veranda offering full sea view where you can enjoy. There is also a guest WC and a storage room under the stairs. First floor consists of 4 bedroom, master en-suite and a family bathroom with bath. Offered with two parking spots.