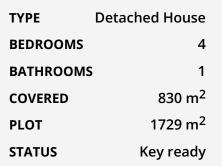

## **Limassol, Agios Tychon** 830 m<sup>2</sup> Covered | 4 Bedrooms | 1 Bathroom