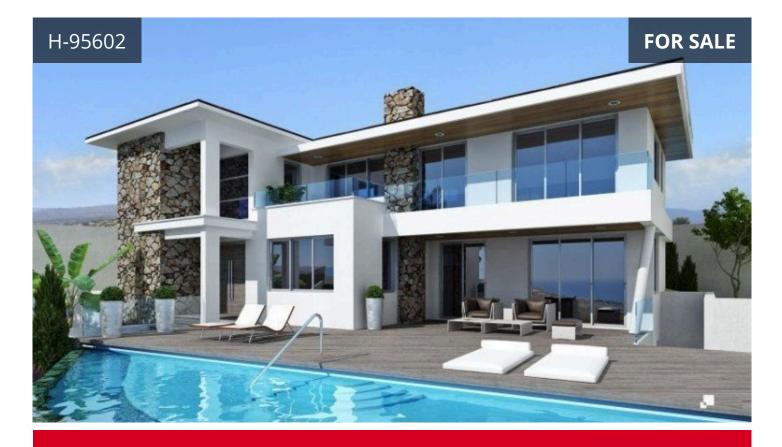

## **Limassol, Agios Tychon** 830 m<sup>2</sup> Covered | 4 Bedrooms | 1 Bathroom

## Description

The villa is set upon a mountain side of Agios Tychonas near Armenohori village of the eastern Limassol suburbs. Perhaps no other neighborhood will open to you such breathtaking vistas and the entire coastline of Limassol. The main concept of the project is to allow you to capture the immense scopes of Cyprus and at the same time to feel that you are on the island where you may see the horizon from any point. The surrounding majestic views equal the supremacy of a luxury home. The very nature of the mountainous area and a very good location of the project have inspired our architects to construct a complex of villas, which from a distance seems weightless and even just soaring above the ground.The villa has a lower ground floor that may be used as a relaxation area. It merges amongst the large sun-deck areas of the infinity pool and landscaped gardens below allowing you to unwind whilst entering your home from the upper level whilst the sunshine filters down, escalating from the upper floors and creating an environment both soothing and composed. On the ground floor is the living/ dining area, a separate