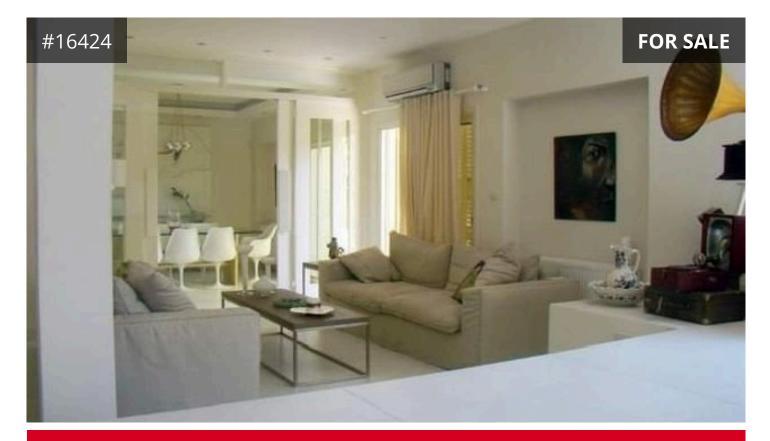

## **Limassol, Apostolou Petrou & Pavlou** 245 m<sup>2</sup> Covered | 3 Bedrooms | 1 Bathroom

- Ground floor
- •Living room
- dining room
- •Separate kitchen with island bar area
- •1 bedroom with en-suite
- •Office room or maids room or play room
- •Guest wc
- 1st floor
- •2 bedrooms (walk in closet & storage room)
- •1 bathroom
- •Living room area with fire place