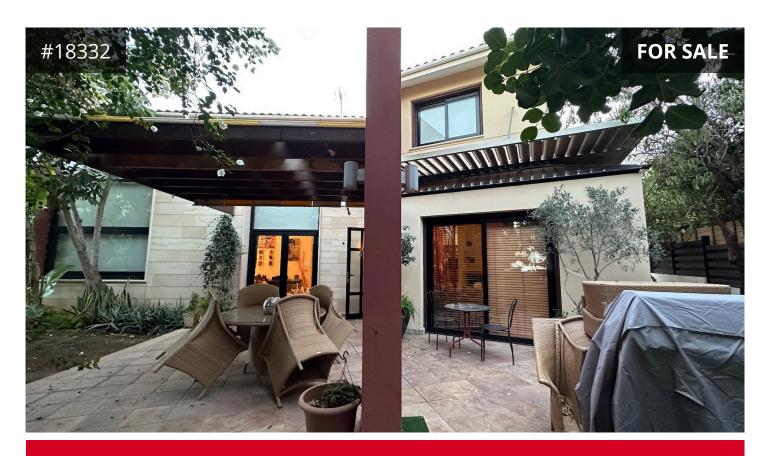

## Description

This property has been built to the highest standard.

Although this is not a new house, it was built with the best materials and supervision. No expense has been spared for the build of the property. Entrance hall, guest wc/shower, guest room/maids, separate Living/dining area, a further lounge/tv room with connects with the separate kitchen/breakfast/diner and the utility area.

The lower ground area consists of maids/quarter, garage for 2 cars, 50 sq. storage area or further bedroom/games area.

Fully A/C, central heated, thermo insulated.

Mature gardens and trees with outside seating area.