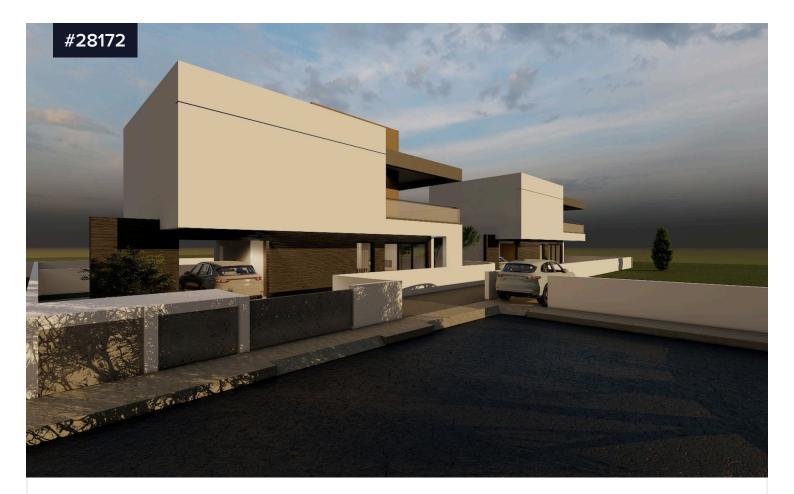

## Three bedroom house (off-plan) in Empa- €365,000 +vat Paphos

💡 Empa, Paphos

Bedrooms

Bathrooms

Covered

Discover your future home with this stunning off-plan detached house for sale in Empa. With an internal space of 149 m2, this thoughtfully designed residence features three spacious bedrooms and two modern bathrooms, perfect for families or anyone seeking extra room.

Residents enjoy a peaceful lifestyle while being just a short drive from the vibrant Paphos town, where shopping, dining, and entertainment await. The area boasts beautiful views and is close to several beaches, making it an ideal spot for those who appreciate the outdoors.

This property offers the opportunity to choose optional furnishings,

| Туре                        | Detached House            |
|-----------------------------|---------------------------|
| Plot                        | <b>310</b> m <sup>2</sup> |
| Status                      | Off plan                  |
| Energy<br>efficiency rating | Certificate<br>expected   |