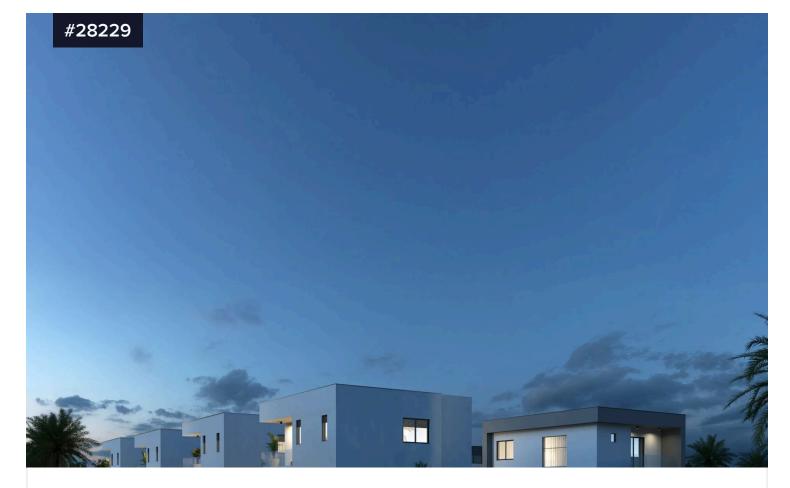

## Three Bedroom Detached House for Sale €395,000 + VAT in Erimi

Erimi, Limassol

Bedrooms 3

Bathrooms 陀 2

Covered 130 m<sup>2</sup>

A collection of 8 exclusive detached and semi-detached homes, designed for modern comfort and sustainability.

Located in the serene area of Erimi, Limassol, this project combines Energy Efficiency A, a 4kW photovoltaic system for each house, and customised design options, allowing you to create a home that reflects your lifestyle.

With contemporary architecture and eco-friendly innovation, offers a unique living experience in a growing community.

House 2: three bedroom detached house with an internal area of 130 sqm and a plot size of 201sqm.