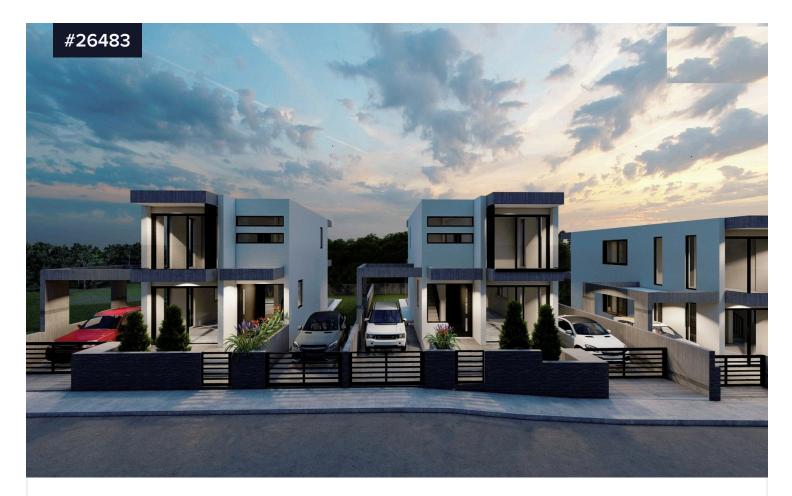

## Brand New-Under Construction Three Bedroom Plus Basement Detached House With Basement Space

## €420,000 +vat

Kolossi, Limassol

Bedrooms

Bathrooms

Covered

We are pleased to present this beautiful, modern three-bedroom detached house located in the Kolossi area, just above the highway. Currently under construction, the property is built on an elevated plot, offering the advantage of an additional basement level.

The house sits on a 309sqm plot with 206sqm of internal space spread over three levels: the ground floor, first floor, and basement. The ground floor features an open-plan kitchen, living room, dining area, and a guest WC, with large sliding windows leading to a spacious covered veranda. On the first floor, there are three well-sized