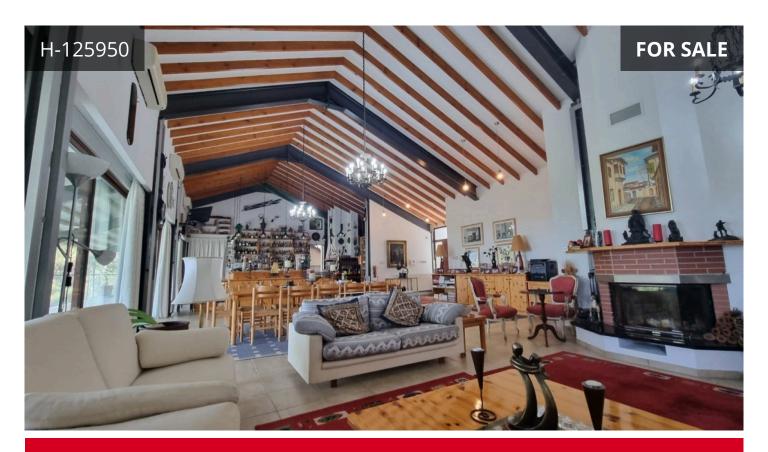

## Description

Luxury Moniatis Property: Now Reduced to €1,250,000 – Exceptional Value

Discover a rare opportunity to own an extraordinary detached house in the prestigious Moniatis village, now available at a remarkable price reduction from €1,600,000 to €1,250,000. This exclusive property, set amidst the serene pine forests, offers unparalleled luxury, expansive space, and breathtaking mountain views.

**Key Features:** 

Property Type: Detached House

Covered Area: 730 m<sup>2</sup>
Plot Area: 1,575 m<sup>2</sup>
Covered Veranda: 260 m<sup>2</sup>
Bedrooms: 6 spacious suites

Bathrooms: 6 modern, fully-equipped