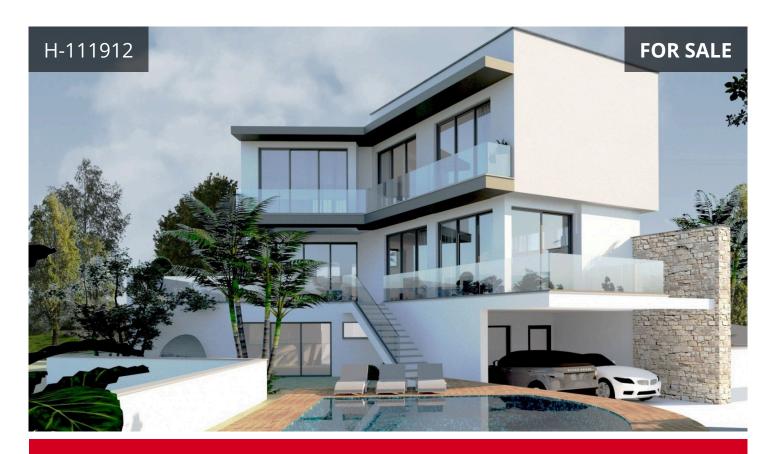

## Limassol, Mouttagiaka

480 m<sup>2</sup> Covered | 5 Bedrooms | 4 Bathrooms

## Description

Be-spoke custom designed premium villa, located in the Mouttagiaka area of Limassol. A private retreat designed to offer maximum space. The perfect balance of indoor and outdoor space. Top Quality Designer Kitchens & Wardrobes• Granite Worktops• Marble Stairs• Pressurized Water System• Pipe in Pipe plumbing System• Solar Water HeatingUnderfloor electric Heating• VRV central Air Conditioning• Landscaped Gardens with automatic irrigation system• Double Glazed Windows & patio Doors• Electric Shutters on windows & Patio Doors• Fly Screens on windows & Patio Doors• Security Door• Audio Entry System

€1,950,000 +VAT

| TYPE      | Detached House     |
|-----------|--------------------|
| BEDROOMS  | 5                  |
| BATHROOMS | s 4                |
| COVERED   | 480 m <sup>2</sup> |
| PLOT      | 700 m <sup>2</sup> |
| STATUS    | Off plan           |
|           |                    |