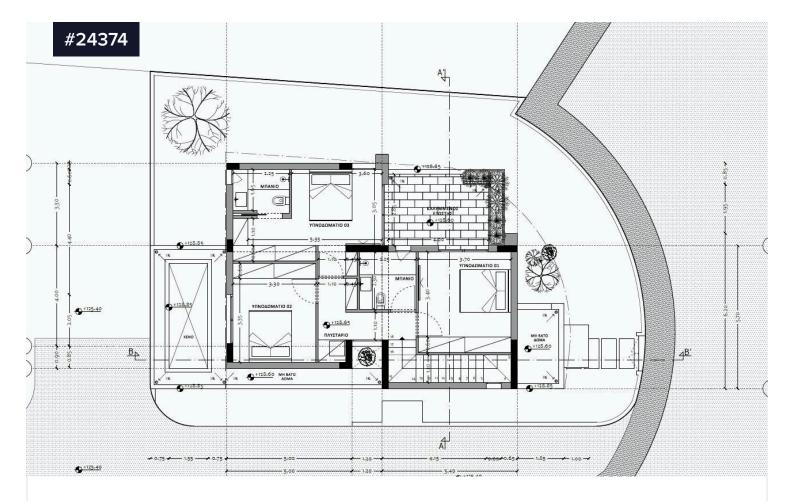

[ ] 145.5 m<sup>2</sup>

We are happy to present you a brand new three bedroom detached house in Palodeia area. The house will be sitting on a plot of 248sqm and will have an internal area of 145,5sqm plus 33.5sqm covered veranda. On the ground floor, the house has its open plan kitchen with living room and dining area and a guest wc. Through big sliding windows from the kitchen and the living room you can have access to the big covered veranda and the nice garden. On the first floor you can find the three big size bedrooms, the main bathroom and a small place for the washing machine. Master bedroom is en suit with toilet and shower. Master bedroom and another bedroom has exit on a nice veranda on the first floor.