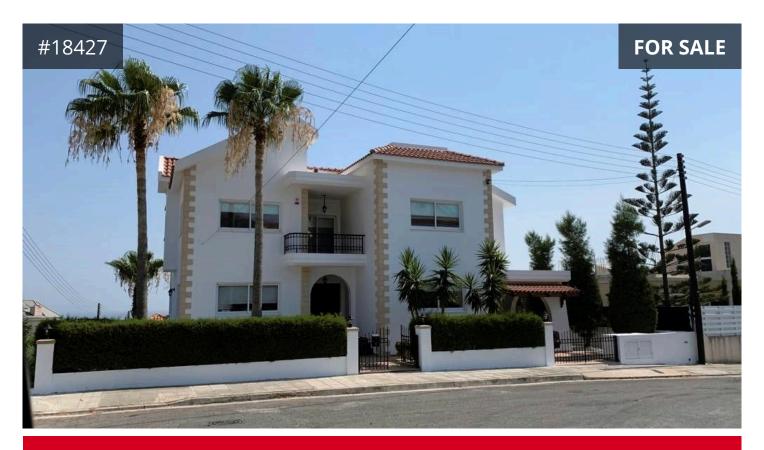

## **Limassol, Panthea**319 m<sup>2</sup> Covered | 5 Bedrooms | 3 Bathrooms

## Description

This lovely 5 bedroom residence is built on a plot of 659m<sup>2</sup>, consisting of 3 floors and a total covered area of 319m<sup>2</sup> with covered verandas of 30m<sup>2</sup> and covered parking, pool area and mature gardens.

The property has unobstructed sea views of the East side of Limassol, adjoining to a side walk and large green area.

Well appointed, bright, in excellent condition, can be easily modernized. Underfloor heating, A/C throughout.