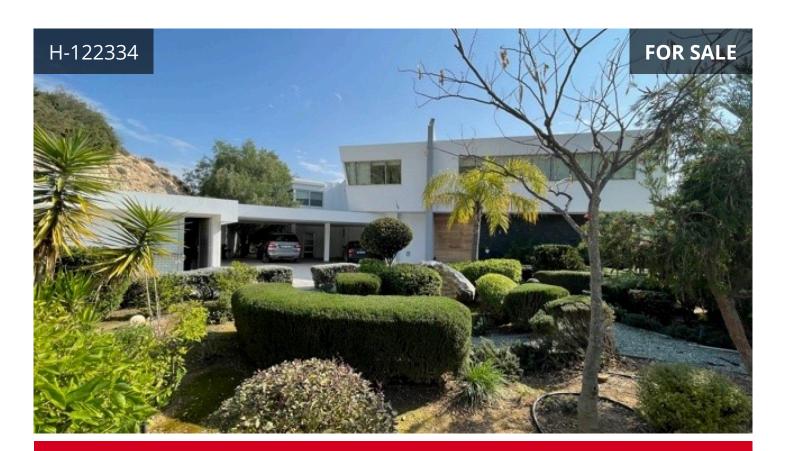

## Limassol, Parekklisia

450 m<sup>2</sup> Covered | 5 Bedrooms | 5 Bathrooms

## Description

An outstanding bespoke modern 5 bedroom property, privately tucked away for full privacy. Electric gated drive in, landscaped gardens, overflow swimming pool, outside seating areas enjoying glorious views. Entrance hall, feature staircase, sitting/lounge/dining areas with patio doors opening onto the gardens and swimming pool. Guest wc, fully equipped kitchen with island bar, maids quarter and utility area, gym, outside built in BBQ. Spacious bedrooms, master en suite with walk in wardrobe, all bedrooms have views and bathrooms, solid wooden floors. Double garage, under floor heating, a/c throughout, alarms, automatic irrigation, thermal insulation and much more.