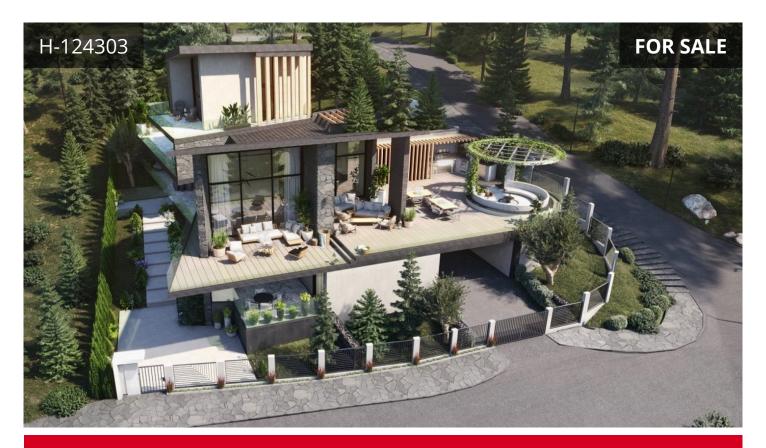

## Description

The project consists of 6 luxury two storey villas located in Pano Platres in Limassol. Situated in a very quiet area with the marvellous views of the mountains, forest and villages. All necessary facilities and amenities shops, restaurants, supermarkets are just a short drive away. The most beautiful natural waterfalls and hiking routes are located nearby in Caledonia and Mellomeris.

One of the main advantages of will be the presence of huge terraces with panoramic views of the mountain peaks, immersed in greenery.

Spacious kitchens, large living rooms, cozy bedrooms, comfortable bathrooms, high ceilings are some of the luxury homes advantages. Interior design experts have approached the selection of furniture and accessories for the mansions with special attention and care. The main goal was to arrange the space in such a way as to create a place for relaxation and filled with energy and creativity, a harmonious and happy life. And the result absolutely exceeded all expectations.