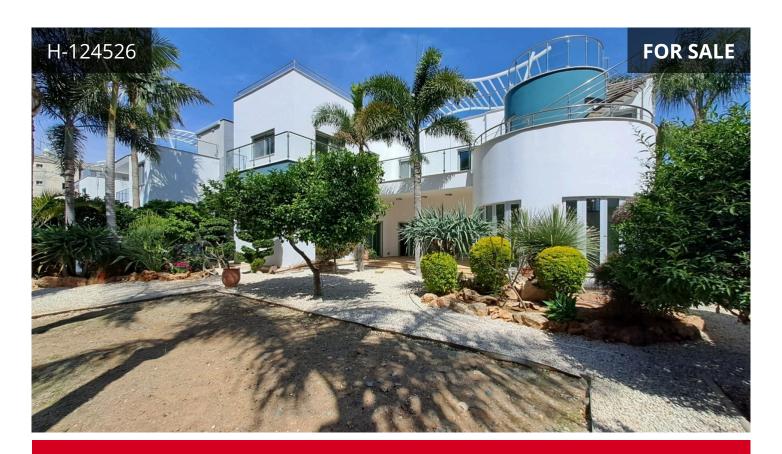

## Limassol, Potamos Germasogeias 330 m² Covered | 4 Bedrooms | 4 Bathrooms

## Description

Elite residence located on a private and secure gated complex just 100 metres to the seafront road of Limassol. This four bedroom Villa boasts a generous inside living area with premium interiors, a spacious garden and charming roof terrace. The ground level has an open plan layout with guest WC and a bedroom with en-suite facilities. The first floor has three spacious en-suite bedrooms and a huge walk in wardrobe and large bathroom in the master bedroom. A beautiful roof terrace occupies the higher level with lovely views. There is air conditioning throughout and under floor heating. Walking distance to the beach and all amenities are within close proximity. Easy access to the highway and just 40 minutes to Larnaca and 50 minutes to Nicosia. Please call for further information and a viewing.