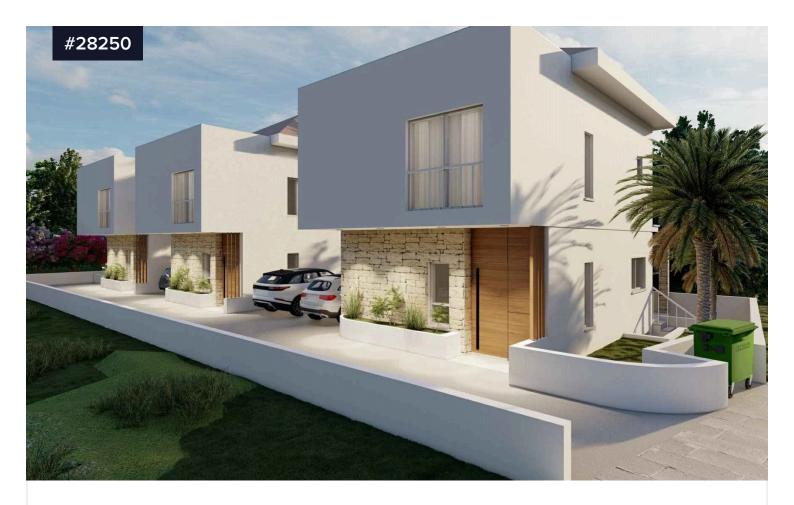

## Three bedroom house (off-plan) in Timi, €315,000 +VAT **Paphos**

Timi, Paphos

Bedrooms

3

Bathrooms

Covered

128 m<sup>2</sup>

Discover your new home with this stunning off-plan detached house in the charming area of Timi. Offering an internal area of 128 m2, this property is designed to provide comfort and style, featuring three wellproportioned bedrooms and three modern bathrooms (all en-suite).