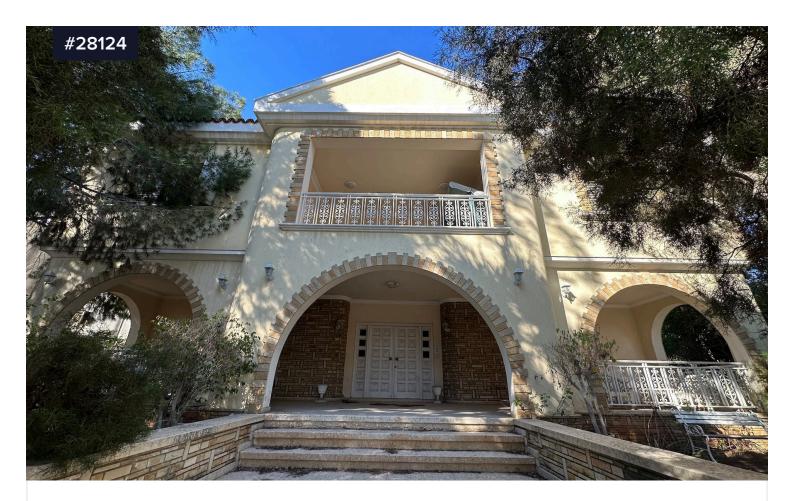

**\*** 5

Covered

[] 400 m<sup>2</sup>

Outstanding Regal villa in central Limassol. The villa internally is in excellent condition but needs modernizing.

Alternatively can be purchased as plot for new development.

Building density is 120% and coefficient 50%.

An ideal investment opportunity or a beautiful family home once modernized.

Alternatively a company may renovate for their office premises.

Type **Detached Villa** 