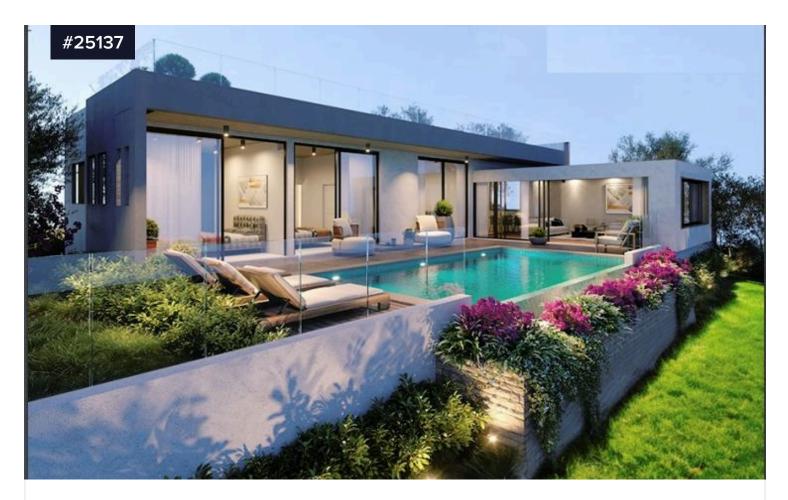

## Three bedroom detached villa in Tala, Paphos

## €860,000 +vat

💡 Tala, Paphos

Bedrooms

Bathrooms

Covered [] 210 m<sup>2</sup>

An exclusive and unique project consisting of four bungalows and six 2-storey houses.

The natural landscape offers unobstructed views of the Pafos and Peyia sea to every single house.

This masterpiece is located in Tala, the elite suburbs of Pafos just a 4-minute drive to Pafos center, the Tala golf course, and the beach.

The modern architectural approach blends the project with the natural environment and creates spacious and efficient interior areas.