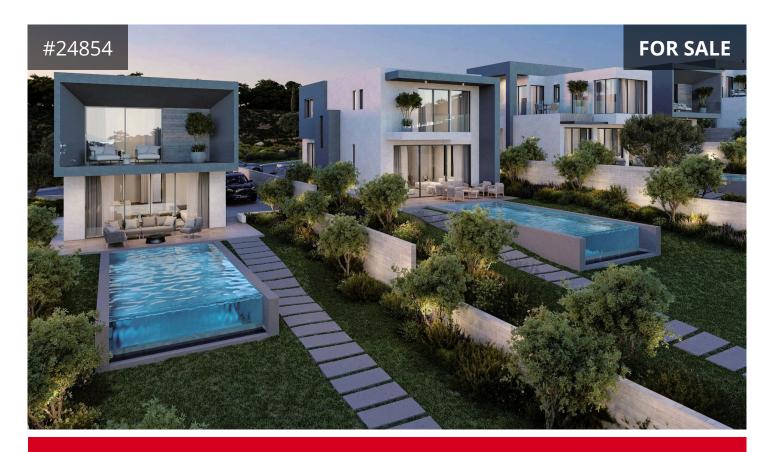

## Description

This collection of 17 2-storey houses offers a range of 3 bedroom residences, each boasting 2 bathrooms plus guest room sprawling across large plots of up to 850 sq.m.

The properties feature optional roof gardens and overflow swimming pools, adding a touch of luxury to the serene landscape.

The modern architectural approach blends the project seamlessly with the natural environment, creating spacious and efficient interior areas.

OPTIONAL EXTRAS roof garden €30.000+vat swimming pool €25.000+vat

The location is exceptional, providing unobstructed views of Pafos and the Mediterranean Sea from every single house.

€703,500 +VAT

TYPE Detached Villa
BEDROOMS 3
BATHROOMS 2
COVERED 202 m²
PLOT 730 m²
STATUS Off plan
ENERGY EFFICIENCY RATING
Certificate expected