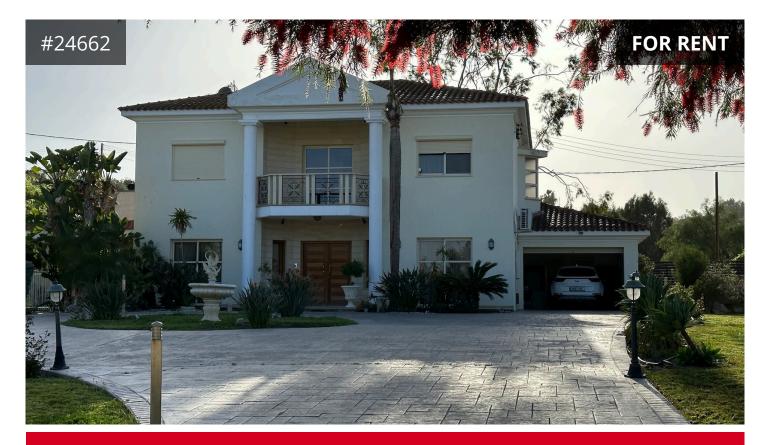

## Limassol, Parekklisia 350 m<sup>2</sup> Covered | 5 Bedrooms | 3 Bathrooms

## Description

Indulge in the epitome of luxury with this 5-bedroom villa featuring gated entry, expansive gardens, and a poolside retreat. Enjoy four bedrooms upstairs, a ground-level office, and a stylish kitchen with a TV area. Outside, entertain in style with a swimming pool, BBQ, and pergolas. Experience refined living with central heating, air conditioning, fireplace and elegant features throughout.