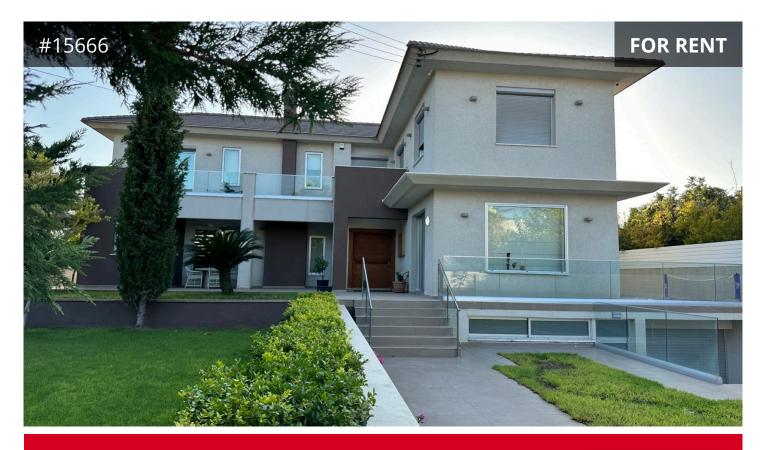

## **Limassol, Potamos Germasogeias** 350 m<sup>2</sup> Covered | 6 Bedrooms | 4 Bathrooms

## Description

This outstanding property is in the sought after location of Potamos Germasogia.

3 levels, 6 bedrooms, 4 bathrooms, 6 wc.

Central heated, fireplace, A/C,

Fully equipped kitchen/breakfast/ diner, tv room.

Sitting areas/lounge/ dining. Ground level bedroom en-suite, guest wc.

Upper level 4 bedrooms, 2 en suite, lower ground, bedroom en suite, laundry room, garage.

Very privately secluded, very quiet area, easy access to all amenities, schools, beach road and highway.

## €7,000 /month €9,000

| ТҮРЕ                       | Detached Villa     |
|----------------------------|--------------------|
| BEDROOMS                   | 6                  |
| BATHROOMS                  | 4                  |
| COVERED                    | 350 m <sup>2</sup> |
| PLOT                       | 750 m <sup>2</sup> |
| STATUS                     | Key ready          |
| ENERGY EFFICIENCY RATING A |                    |
| YEAR OF CONSTRUCTION 2016  |                    |