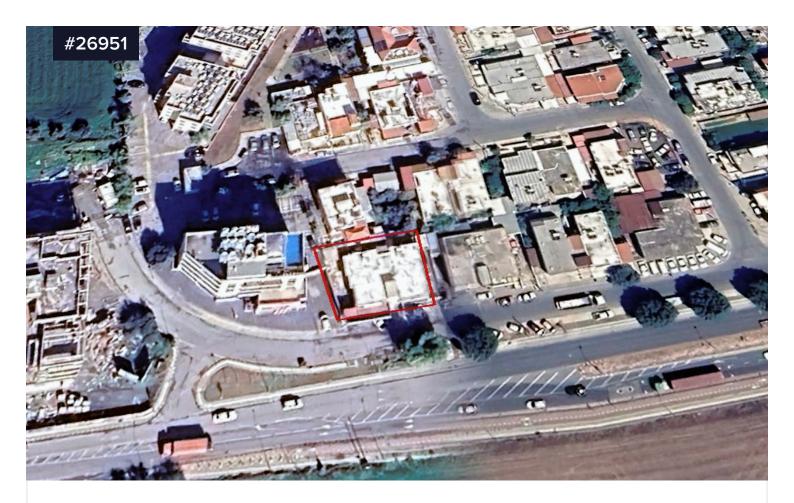

## Prime Limassol Commercial Plot with Building for Sale: High ROI Investment Opportunity in Kato Polemidia

€760,000

Yato Polemidia, Limassol

Area [] **525 m**<sup>2</sup>

Prime Limassol Commercial Plot with Building for Sale: High ROI Investment Opportunity in Kato Polemidia

This 525 sq.m. plot for sale in Kato Polemidia offers exceptional potential for investors looking for Limassol property investment with strong ROI. Strategically located on a main road with high visibility and easy access to the highway, this property is ideal for commercial development in Limassol. The plot is situated in a growing area with nearby local amenities, making it perfect for businesses looking to tap into Limassol's expanding market.