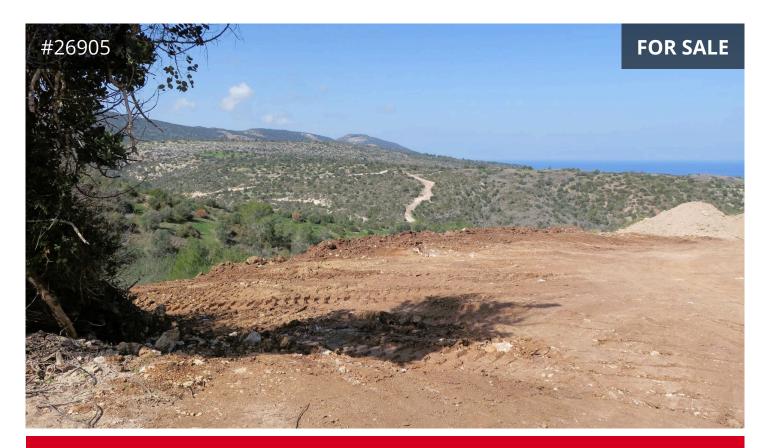

## Description

This exceptional plot in Neo Chorio offers a mix of residential and agricultural zoning, making it a versatile opportunity for both development and investment. With panoramic sea and mountain views, easy access to the beach, and proximity to key amenities, this land is ideal for creating a luxurious residence or a unique project.

Build Height: Up to 2 floors (7 meters) Views: Panoramic sea and mountain views

Utilities: Water, electricity, and telephone line available

Accessibility: Attached to a green area with access to a public road