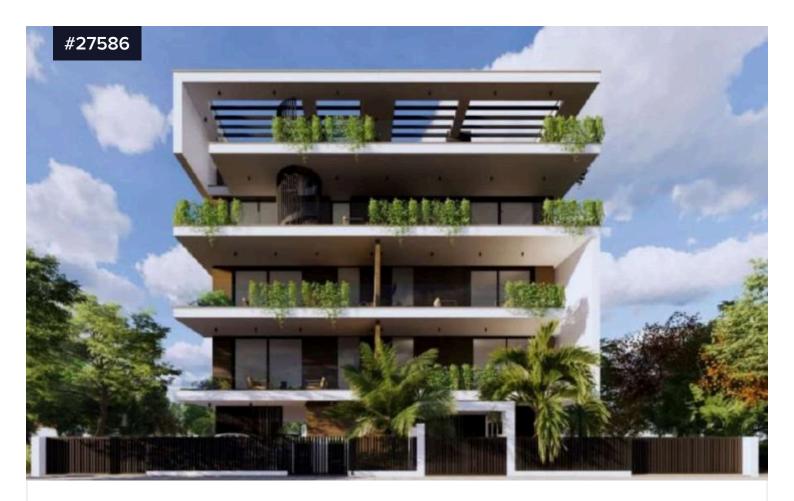

## Prime Residential Plot with Planning License €575,000 for 3-Storey Building Near City of Dreams

Zakaki, Limassol

Area

[] 525 m<sup>2</sup>

An exceptional opportunity to acquire a 524 sq.m. residential corner plot with a planning license for a 3-storey building in the highly sought-after Zakaki area. Located just meters from My Mall, only 1km from Lady's Mile Beach and City of Dreams, and a 7-minute drive from Limassol Marina and the Old Town, this property offers an unbeatable combination of convenience and proximity to key attractions.

Approved Project Details:

## Ground Floor:

- Dedicated covered parking area.

Type **Development Land**Title deed **Yes** 