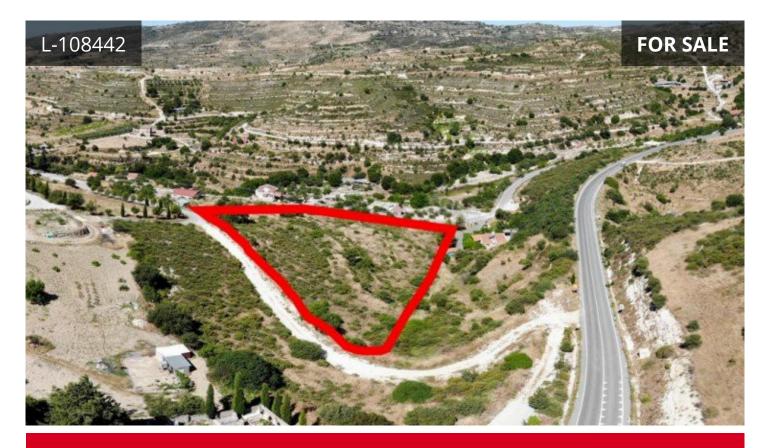

## **Limassol, Agios Ambrosios** 8716 m<sup>2</sup> Area

## Description

Residential land in Agios Amvrosios village, in Limassol. It is located just 500m from Agios Amvrosios village center, considered as one of "The Limassol Wine Villages". The land has an area of 8,716sqm, an irregular shape, inclined surface towards west and benefits from a total frontage of 180m along its western and eastern border. The wider area consists mostly of residential parcels and developments.Call us for more information and a viewing.