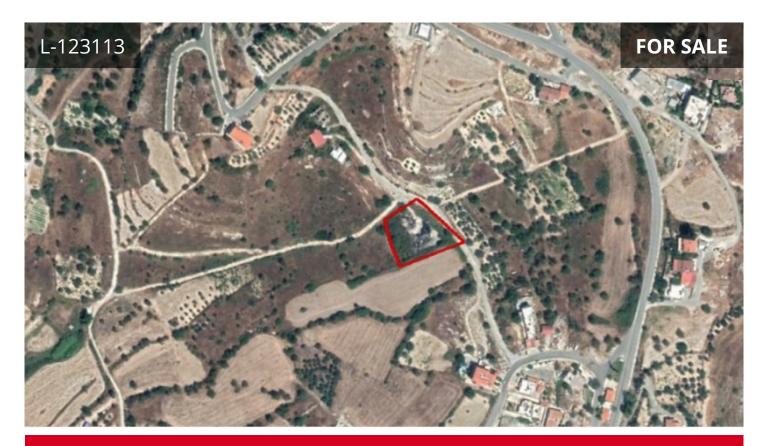

## Limassol, Agios Ambrosios 2342 m² Area

## Description

Available residential land in Agios Amvrosios village, in Limassol. The land is located c. 170m west of Agios Amvrosios - Kissousa road and 400m southeast of the centre of the village. It has an area of 2,342sqm, a regular shape and a rather flat surface. The wider area comprises of residential developments and undeveloped parcels of land. The land has the potential to be covered from all the utility services (water, electricity and telecommunication). It falls within agricultural planning zone H4, with a building density coefficient of 40%, coverage density coefficient of 25%, in 2 floors and a maximum height of 8,3m.

€80,000 +VAT

TYPE Field
PLOT 2342 m<sup>2</sup>
TITLE DEED Yes