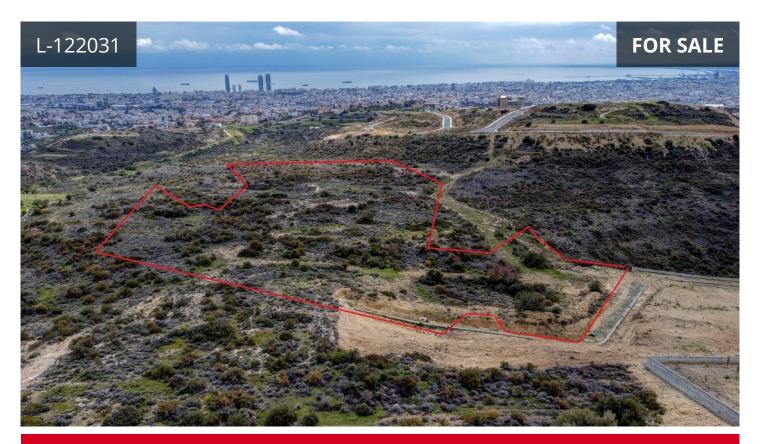

## Limassol, Agios Athanasios 12542 m<sup>2</sup> Area

## Description

The property is located in the municipality of Agios Athanasios within Limassol district, approximately 2km northwest of the community center.

The land is situated on a hill and offers unobstructed view to the town and the sea. It has an irregular shape with a sloping surface to the south and abuts to a public footpath that ends to a public registered asphalt road. The property lies within the planning zone Ka10 at a ratio of 86% and into an agriculture zone.