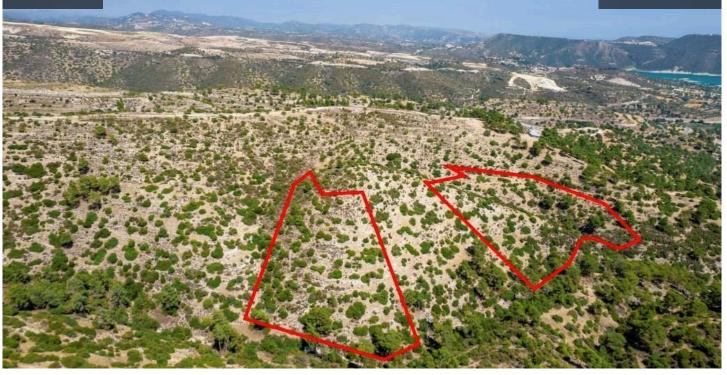

## Description

| The property consists of two agricultural pieces of land in the Agios<br>Georgios village of Limassol. | ТҮРЕ | Field                |
|--------------------------------------------------------------------------------------------------------|------|----------------------|
| The land has a total land area of 26,088sqm.                                                           | PLOT | 26088 m <sup>2</sup> |
| Planning zone: Agriculture<br>Building density: 10%, Coverage 10%, Floors allowance 2.                 |      |                      |